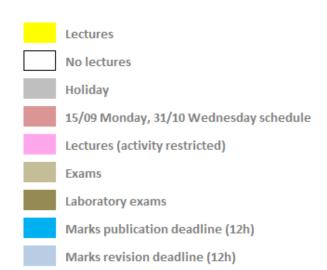

## Academic calendar 2023-2024

## Autumn semester (QT)

|    | September         |    |    |    |    |    |    |  |
|----|-------------------|----|----|----|----|----|----|--|
|    | Mo Tu We Th Fr Sa |    |    |    |    |    |    |  |
|    |                   |    |    |    | 1  | 2  | 3  |  |
| w1 | 4                 | 5  | 6  | 7  | 8  | 9  | 10 |  |
| w2 | 11                | 12 | 13 | 14 | 15 | 16 | 17 |  |
| w3 | 18                | 19 | 20 | 21 | 22 | 23 | 24 |  |
| w4 | 25                | 26 | 27 | 28 | 29 | 30 |    |  |

|    | Octuber |    |    |    |    |    |    |  |
|----|---------|----|----|----|----|----|----|--|
|    | Мо      | Tu | We | Th | Fr | Sa | Su |  |
|    |         |    |    |    |    |    | 1  |  |
| w5 | 2       | 3  | 4  | 5  | 6  | 7  | 8  |  |
| w6 | 9       | 10 | 11 | 12 | 13 | 14 | 15 |  |
| w7 | 16      | 17 | 18 | 19 | 20 | 21 | 22 |  |
|    | 23      | 24 | 25 | 26 | 27 | 28 | 29 |  |
| w8 | 30      | 31 |    |    |    |    |    |  |

|     | November |    |    |    |    |    |    |  |
|-----|----------|----|----|----|----|----|----|--|
|     | Мо       | Tu | We | Th | Fr | Sa | Su |  |
| w8  |          |    | 1  | 2  | 3  | 4  | 5  |  |
| w9  | 6        | 7  | 8  | 9  | 10 | 11 | 12 |  |
| w10 | 13       | 14 | 15 | 16 | 17 | 18 | 19 |  |
| w11 | 20       | 21 | 22 | 23 | 24 | 25 | 26 |  |
| w12 | 27       | 28 | 29 | 30 |    |    |    |  |

|     | December |    |    |    |    |    |    |  |
|-----|----------|----|----|----|----|----|----|--|
|     | Мо       | Tu | We | Th | Fr | Sa | Su |  |
| w12 |          |    |    |    | 1  | 2  | 3  |  |
| w13 | 4        | 5  | 6  | 7  | 8  | 9  | 10 |  |
| w14 | 11       | 12 | 13 | 14 | 15 | 16 | 17 |  |
| w15 | 18       | 19 | 20 | 21 | 22 | 23 | 24 |  |
|     | 25       | 26 | 27 | 28 | 29 | 30 | 31 |  |