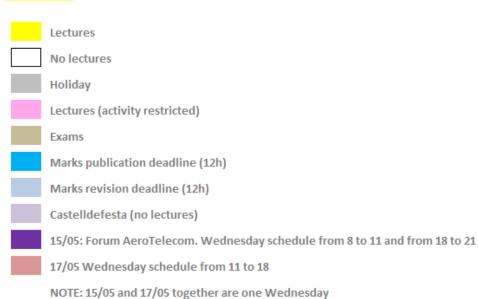

|     | May |    |    |    |    |    |    |
|-----|-----|----|----|----|----|----|----|
|     | Мо  | Tu | We | Th | Fr | Sa | Su |
| w10 |     |    | 1  | 2  | 3  | 4  | 5  |
| w11 | 6   | 7  | 8  | 9  | 10 | 11 | 12 |
| w12 | 13  | 14 | 15 | 16 | 17 | 18 | 19 |
| w13 | 20  | 21 | 22 | 23 | 24 | 25 | 26 |
| w14 | 27  | 28 | 29 | 30 | 31 |    |    |